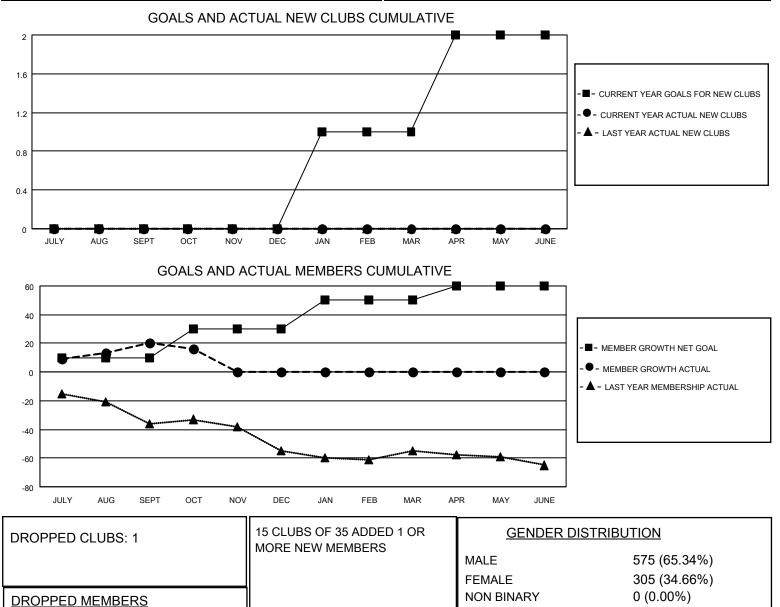

## LOCATION MICHIGAN

District 11 B2

Results as of: 10/31/2021

| Clubs                 |               |           |               | Members               |                           |                         |                                                    |
|-----------------------|---------------|-----------|---------------|-----------------------|---------------------------|-------------------------|----------------------------------------------------|
| RESULTS FOR 2021-2022 |               |           |               | RESULTS FOR 2021-2022 |                           |                         |                                                    |
| QUARTER               | NEW CLUB GOAL | NEW CLUBS | DROPPED CLUBS | QUARTER               | IEMBER GROWTH NET<br>GOAL | MEMBER GROWTH<br>ACTUAL | DROPPED<br>MEMBERS ACTUAL<br>(including transfers) |
| JULY/AUG/SEPT         | 0             | 0         | 0             | JULY/AUG/SEP1         | т 10                      | 34                      | 12                                                 |
| OCT/NOV/DEC           | 0             | 0         | 1             | OCT/NOV/DEC           | 20                        | 8                       | 11                                                 |
| JAN/FEB/MAR           | 1             | 0         | 0             | JAN/FEB/MAR           | 20                        | 0                       | 0                                                  |
| APR/MAY/JUNE          | 1             | 0         | 0             | APR/MAY/JUNE          | 10                        | 0                       | 0                                                  |